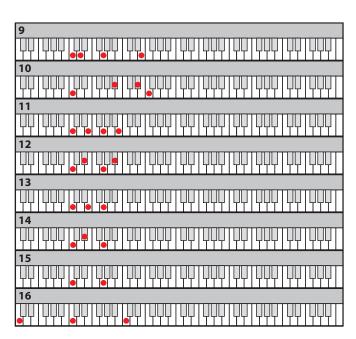

## **Chord Memory List**

When you play middle C (C4), the notes shown in the following table are heard.

© 2019 Roland Corporation