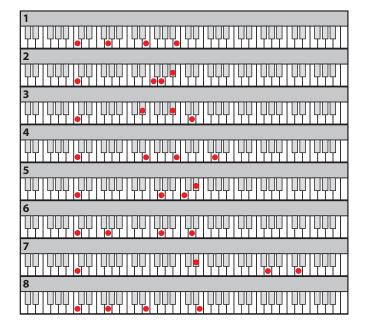

## **Chord Memory List**

When you play middle C (C4), the notes shown in the following table are heard.

© 2019 Roland Corporation